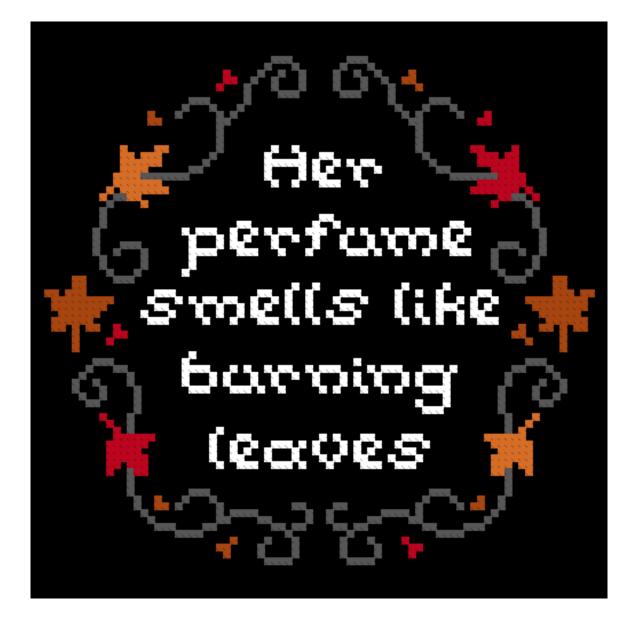

|
| Fabric DMC Colour Number<br>DMC Colour Name                                                                                          | 310<br>Black                                                                                                     |
| Number of Stitch Colours                                                                                                             | 5                                                                                                                |
| Picture Complexity<br>Max. No. colours in 10 x 10 square<br>Ave. No. colours in 10 x 10 square<br>Min. No. colours in 10 x 10 square | 1.6                                                                                                              |