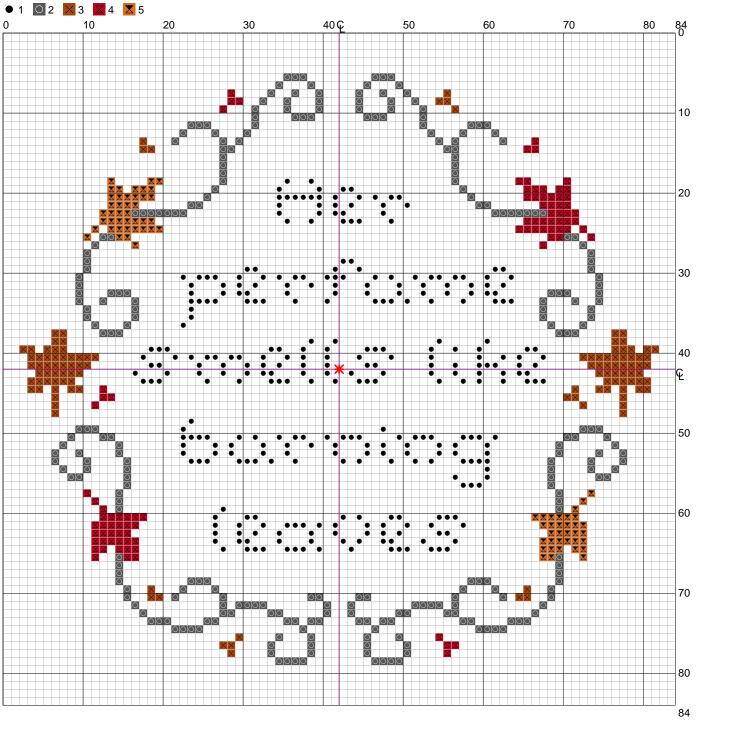

## Night Spirit Studio

nightspiritstudio.com

| Ref# | Shape        | DMC#  | DMC Name            | Number of Stitches | Approx Number of Skeins |
|------|--------------|-------|---------------------|--------------------|-------------------------|
| 1    | •            | B5200 | Snow White          | 336                | 1 or 0.4                |
| 2    | $\bigcirc$   | 413   | Pewter Grey Dark    | 290                | 1 or 0.3                |
| 3    | $\times$     | 919   | Red-Copper          | 113                | 1 or 0.2                |
| 4    | $\mathbf{X}$ | 817   | Coral Red Very Dark | 90                 | 1 or 0.1                |
| 5    | $\mathbf{X}$ | 922   | Copper Light        | 75                 | 1 or 0.1                |

Alternatively, you could use variegated floss to simulate the leaf colors!

DMC - 4122

Fabric Details

| Fabric Thread Count<br>Fabric Type                                                                                                   | 14 Stitches Per Inch<br>Aida<br>904 Stitches total.<br>Stitched 3 threads over 1 (skipping 0 holes), full cross. |
|--------------------------------------------------------------------------------------------------------------------------------------|------------------------------------------------------------------------------------------------------------------|
| Picture Size                                                                                                                         | 15.2cm 6 Inches, 84 Stitches Wide.<br>15.2cm 6 Inches, 84 Stitches High.                                         |
| Minimum Fabric Size                                                                                                                  | 27.9cm 11 Inches Wide.<br>27.9cm 11 Inches High.                                                                 |
| Fabric DMC Colour Number<br>DMC Colour Name                                                                                          | 310<br>Black                                                                                                     |
| Number of Stitch Colours                                                                                                             | 5                                                                                                                |
| Picture Complexity<br>Max. No. colours in 10 x 10 square<br>Ave. No. colours in 10 x 10 square<br>Min. No. colours in 10 x 10 square | 1.6                                                                                                              |