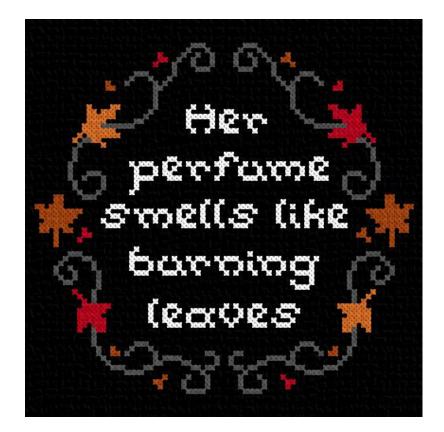

## her Perfume Smells Like Burning Leaves



## Night Spirit Studio

nightspiritstudio.com



| Ref# | Shape        | DMC#  | DMC Name            | Number of Stitches | Approx Number of Skeins |
|------|--------------|-------|---------------------|--------------------|-------------------------|
| 1    | •            | B5200 | Snow White          | 336                | 1 or 0.4                |
| 2    | $\bigcirc$   | 413   | Pewter Grey Dark    | 290                | 1 or 0.3                |
| 3    | $\times$     | 919   | Red-Copper          | 113                | 1 or 0.2                |
| 4    | $\mathbf{X}$ | 817   | Coral Red Very Dark | 90                 | 1 or 0.1                |
| 5    | $\mathbf{X}$ | 922   | Copper Light        | 75                 | 1 or 0.1                |

Alternatively, you could use variegated f